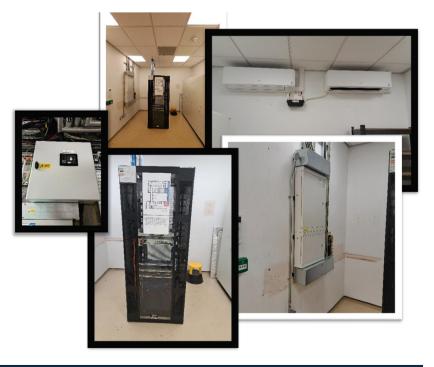

Peak Evolution were awarded the contract to install a new Comms Room within a live building keeping day to day operations still possible. This included a new 3 phase supply backed up via generator, new structured data cabling throughout, new air conditioning units and removal of radiant panel heaters. All designed and carried out with our in-house team providing the client with a fit out package from design to completion.