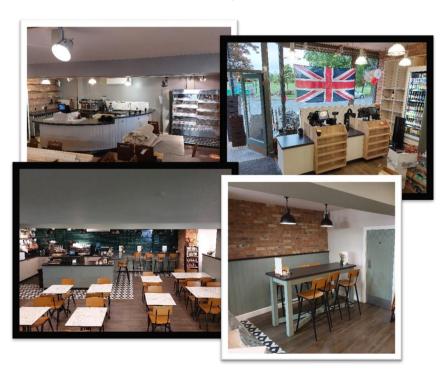

#### **DETAILS**

Project Length: 4 Weeks
Project Type: Refurbishment

Project Works: Design, Joinery, Decoration,

Electrical, Plumbing

Peak Evolution were awarded the contract to fully refurbish the resturant, retail counter and shop displays within a busy foodhall in the centre of Harrogate. Working closely with the client we were able to deliver their exact requirements, completing the project in specific timescales to allow continued operation and minimal loss to regular services.

# **Project Features**

- \* Full Redesign
- \* Supply and Installation of bespoke joinery items, including resturant counter, retail sales counter and various shop display units.
- \* Alterations to existing electrical and plumbing.
- \* Decoration
- \* Tiling
- \* Lighting design and installation
- \* Flooring
- \*Loose furniture installation