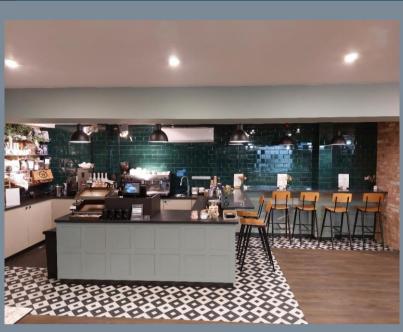

#### **DETAILS**

Project Length: 4 Weeks
Project Type: Refurbishment

Project Works: Design, Joinery, Decoration,

Electrical, Plumbing

Peak Evolution were awarded the contract to fully refurbish the resturant, retail counter and shop displays within a busy foodhall in the centre of Harrogate. Working closely with the client we were able to deliver their exact requirements, completing the project in specific timescales to allow continued operation and minimal loss to regular services.

# **Project Features**

- \* Full Redesign
- \* Supply and Installation of bespoke joinery items, including resturant counter, retail sales counter and various shop display units.
- \* Alterations to existing electrical and plumbing.
- \* Decoration
- \* Tiling
- \* Lighting design and installation
- \* Flooring
- \*Loose furniture installation